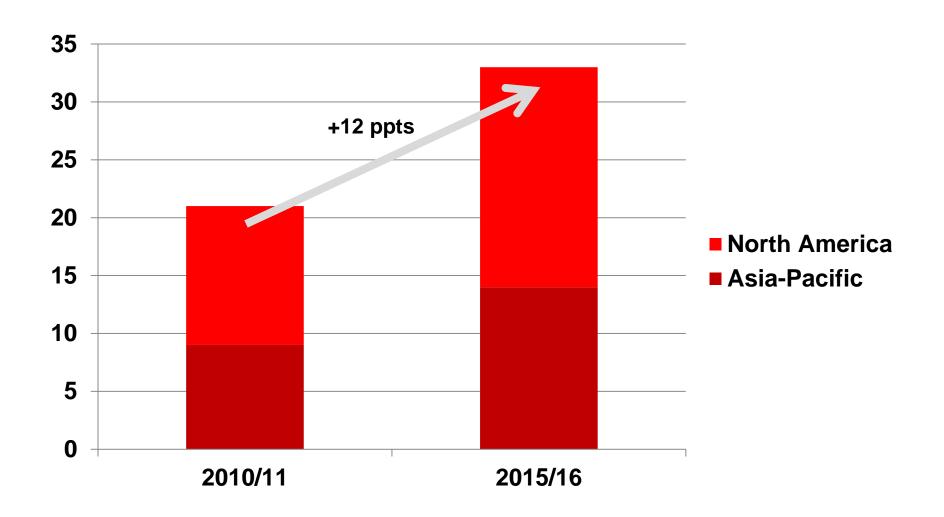

# **Automation Components Share of Revenue outside Europe (% of total Revenue)**