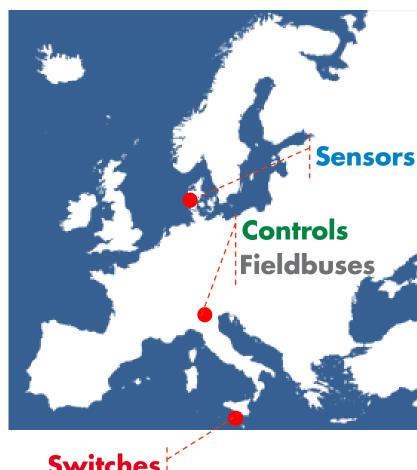

### **Automation Components (ACBU) Product Innovation**

R&D Competence **Centers** 

- **▼** Hadsten, Denmark: Sensor devices
- **▼** Belluno, Italy Monitoring relays, fieldbus, energy management
- **▼** Zejtun, Malta Solid-state switching devices and motor controllers