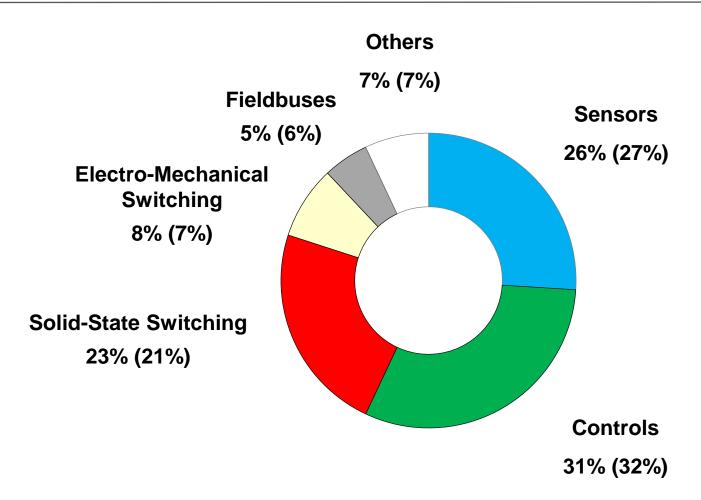

reof interest-bearing

0.2

## Shareholders' equity

91.4

equity ratio

**72.9** %

**Total** 

125.4



# Shareholder-friendly Dividend Policy Consistently high yield of above 5%





## 2015/16 Revenue Distribution by Region





# **Automation Components Share of Revenue outside Europe (% of total Revenue)**





## **Broad-based – customer- and country-wise**

- ▼ Own sales companies in 22 countries
- ▼ Around 60 independent national distributors
- ▼ No customer with sales >1% of total revenue





### **Solid Market Outlook**

#### MAPPING THE POWERTRAIN BONANZA

Productivity, regulation and responsibility are driving the change in the period 2012 through 2018





## Automation Components Estimated relevant market volume 2016: ca. CHF 10 bn





### 2015/16 Revenue by Product Line





### **Broad-based product range**

- ▼ Ca. 12'000 product specifications
- ▼ High degree of customization



Feldbus-Komponenten
Dupline Safe
Bewässerungssysteme
Haus und Gebäude Automatisierung
Parkleitsystem
Bausteine für den Aufzug



Zeitrelais
Zähler
Digitale Einbaumessgeräte
Modulare Energiezähler
und Netzanalysatoren
Software und Zubehör
PV-Überwachungssystem
Sicherheitsmodule
Schaltnetzteile
Mess- und Stromwandler



Halbleiterrelais I-schütze
Motor-Softstarter
Frequenzumrichter
Endschalter
Schalter, Taster und Signalleuchten
Motorschutzgerät



Sicherheits Magnet Sensoren Sicherheitslichtgitter



# **Automation Components Market Segmentation**



#### **Building Automation**

- ▼ Smart Building
- **▼** Heating, Ventilation, AC
- **▼** Entrances and Doors
- **▼** Elevators and