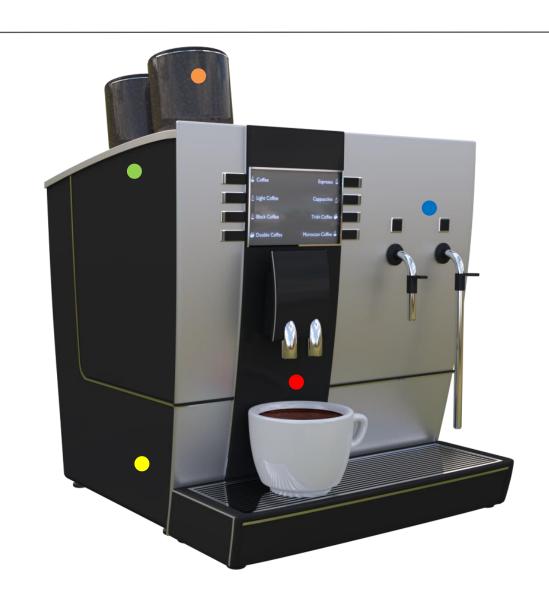

## **Coffee and Vending machines**

Solid state relays RF1 Cup heater

Solid state relays RA2A Liquid heater

Capacitive sensors CD50CNF / CA18CLF Grains and powders

Magnetic level sensors ILM / ILSP Liquid level

Photoelectric sensors PD30 / PA18 / PH18 Cup presence