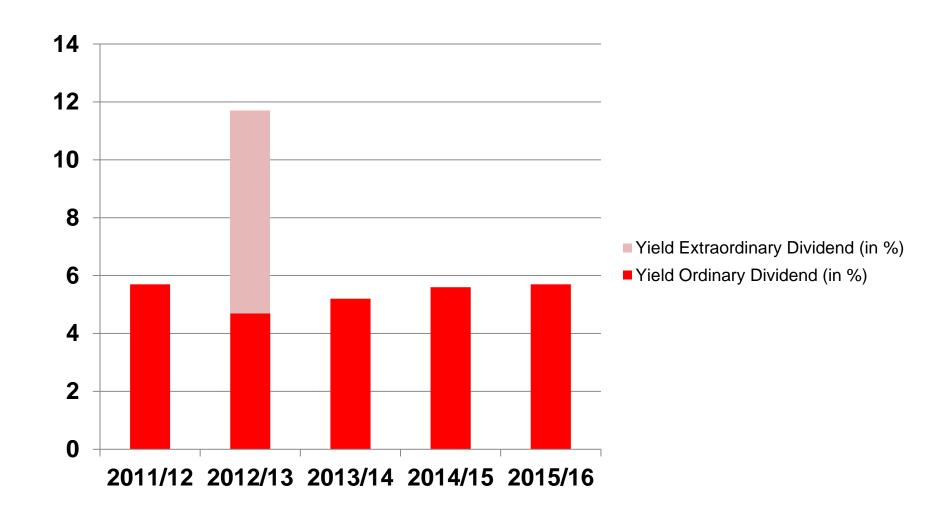

-|--|--|
|                         | CHF million | % of sales |  |  |  |
| Gross profit            | 72.2        | 55.5%      |  |  |  |
| EBIT                    | 14.4        | 11.0%      |  |  |  |
| Net income              | 9.6         | 7.4%       |  |  |  |
|                         |             |            |  |  |  |



### **Solid Balance Sheet**

| (at March | 31, in | CHF | million) |
|-----------|--------|-----|----------|
|-----------|--------|-----|----------|

2016

### **Current assets**

100.8

whereof cash

46.7

### Non-current assets

24.6

whereof goodwill

6.3

### Liabilities

34.0

whereof interest-bearing

0.2

## Shareholders' equity

91.4

equity ratio

**72.9** %

**Total** 

125.4



# Shareholder-friendly Dividend Policy Consistently high yield of above 5%





## 2015/16 Revenue Distribution by Region





# **Automation Components Share of Revenue outside Europe (% of total Revenue)**





## **Broad-based – customer- and country-wise**

- ▼ Own sales companies in 22 countries
- ▼ Around 60 independent national distributors
- ▼ No customer with sales >1% of total revenue





### **Solid Market Outlook**

#### MAPPING THE POWERTRAIN BONANZA

Productivity, regulation and responsibility are driving the change in the period 2012 through 2018





## Automation Components Estimated relevant market volume 2016: ca. CHF 10 bn





### 2015/16 Revenue by Product Line





### **Broad-based product range**

- ▼ Ca. 12'000 product specifications
- ▼ High degree of customization



Feldbus-Komponenten
Dupline Safe
Bewässerungssysteme
Haus und Gebäude