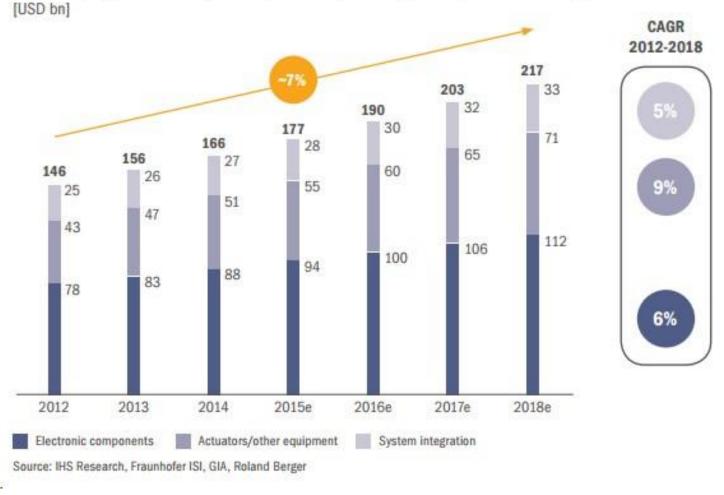

#### MAPPING THE POWERTRAIN BONANZA

Productivity, regulation and responsibility are driving the change in the period 2012 through 2018

## Automation Components Estimated relevant market volume 2016: ca. CHF 10 bn