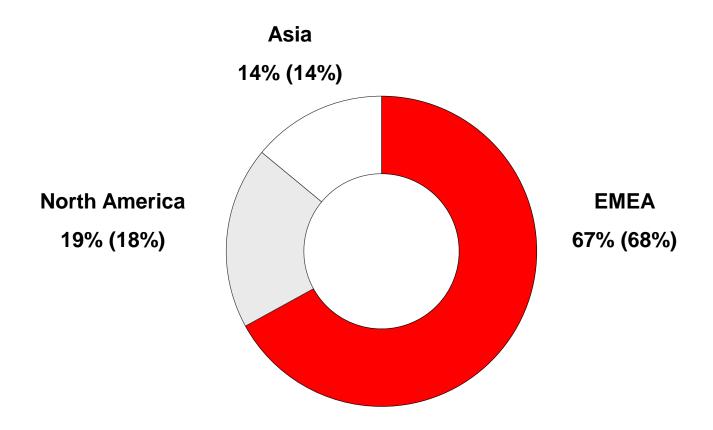

n | % of sales |  |  |  |
| Gross profit            | 72.2        | 55.5%      |  |  |  |
| EBIT                    | 14.4        | 11.0%      |  |  |  |
| Net income              | 9.6         | 7.4%       |  |  |  |
|                         |             |            |  |  |  |



### **Solid Balance Sheet**

| (at March | 31, in | CHF | million) |
|-----------|--------|-----|----------|
|-----------|--------|-----|----------|

2016

### **Current assets**

100.8

whereof cash

46.7

### Non-current assets

24.6

whereof goodwill

6.3

### Liabilities

34.0

whereof interest-bearing

0.2

## Shareholders' equity

91.4

equity ratio

**72.9** %

**Total** 

125.4



# Shareholder-friendly Dividend Policy Consistently high yield of above 5%





## 2015/16 Revenue Distribution by Region





# **Automation Components Share of Revenue outside Europe (% of total Revenue)**





## **Broad-based – customer- and country-wise**

- ▼ Own sales companies in 22 countries
- ▼ Around 60 independent national distributors
- ▼ No customer with sales >1% of total revenue





### **Solid Market Outlook**

#### MAPPING THE POWERTRAIN BONANZA

Productivity, regulation and responsibility are driving the change in the period 2012 through 2018





## Automation Components Estimated relevant market volume 2016: ca. CHF 10 bn





### 2015/16 Revenue by Product Line





### **Broad-based product range**

- ▼ Ca. 12'000 product specifications
- ▼ High degree of customization



Feldbus-Komponenten
Dupline Safe
Bewässerungssysteme
Haus und Gebäude Automatisierung
Parkleitsystem
Bausteine für d