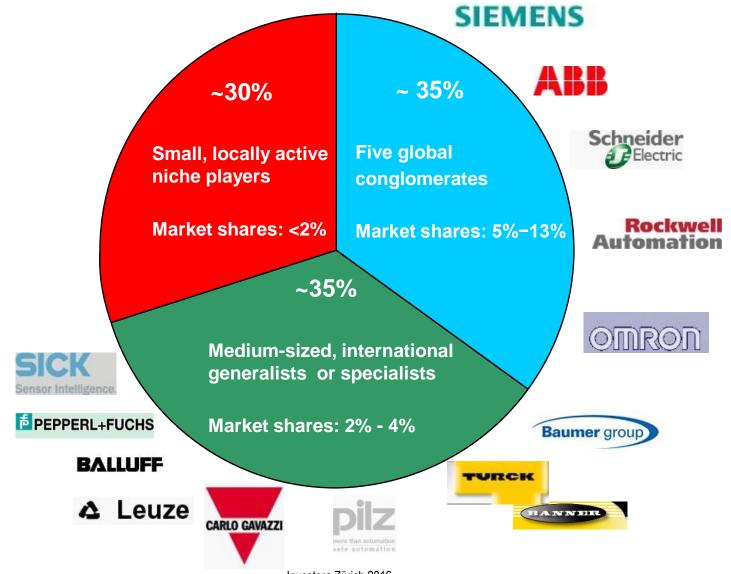

goodwill

6.3

### Liabilities

34.0

whereof interest-bearing

0.2

## Shareholders' equity

91.4

equity ratio

**72.9** %

**Total** 

125.4



# Shareholder-friendly Dividend Policy Consistently high yield of above 5%





## 2015/16 Revenue Distribution by Region





# **Automation Components Share of Revenue outside Europe (% of total Revenue)**





## **Broad-based – customer- and country-wise**

- ▼ Own sales companies in 22 countries
- ▼ Around 60 independent national distributors
- ▼ No customer with sales >1% of total revenue





### **Solid Market Outlook**

#### MAPPING THE POWERTRAIN BONANZA

Productivity, regulation and responsibility are driving the change in the period 2012 through 2018





## Automation Components Estimated relevant market volume 2016: ca. CHF 10 bn





### 2015/16 Revenue by Product Line





### **Broad-based product range**

- ▼ Ca. 12'000 product specifications
- ▼ High degree of customization



Feldbus-Komponenten
Dupline Safe
Bewässerungssysteme
Haus und Gebäude Automatisierung
Parkleitsystem
Bausteine für den Aufzug



Zeitrelais
Zähler
Digitale Einbaumessgeräte
Modulare Energiezähler
und Netzanalysatoren
Software und Zubehör
PV-Überwachungssystem
Sicherheitsmodule
Schaltnetzteile
Mess- und Stromwandler



Halbleiterrelais I-schütze
Motor-Softstarter
Frequenzumrichter
Endschalter
Schalter, Taster und Signalleuchten
Motorschutzgerät



Sicherheits Magnet Sensoren Sicherheitslichtgitter



# **Automation Components Market Segmentation**



#### **Building Automation**

- ▼ Smart Building
- **▼** Heating, Ventilation, AC
- **▼**